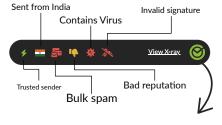

## A Heads Up Display (HUD) in every email so you can be 100% sure your email is safe.

Stop wracking your brain trying to figure out if the sender of an email is legitimate or not. Shield puts a heads up display at the top of every email. The HUD gives you instant visibility into buried insights, so anyone can confidently assess a message's safety.

## Gives your inbox X-ray vision.

From the HUD, you can jump straight from any email in your inbox to X-ray for a more in-depth message analysis. X-ray lets you see way beyond the external details of a message, so anyone can get the information they need to decide for themselves if it's safe to interact with. This gives users a safe place to preview a message in a sanitized environment. No admin assistance required!