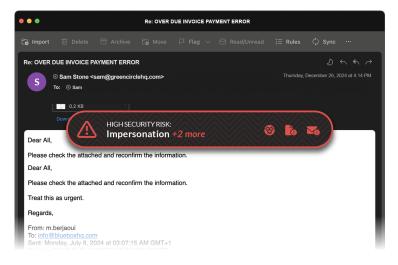

# Dynamic security insights, never static banners.

Using clear color signals, the HUD shows real-time security insights to help you feel more confident with good messages and more careful with suspicious ones. From the HUD, you can jump straight into X-ray for a more in-depth analysis.

## Security findings made human.

X-ray is the world's most secure email client, letting you safely preview any message while revealing what's happening behind the scenes. See inside each email to understand its true security story, explained in plain English so you can make confident, informed decisions.