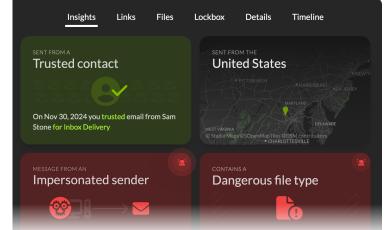

## Security findings made human.

X-ray is the world's most secure email client, letting you safely preview any message while revealing what's happening behind the scenes. See inside each email to understand its true security story, explained in plain English so you can make confident, informed decisions.